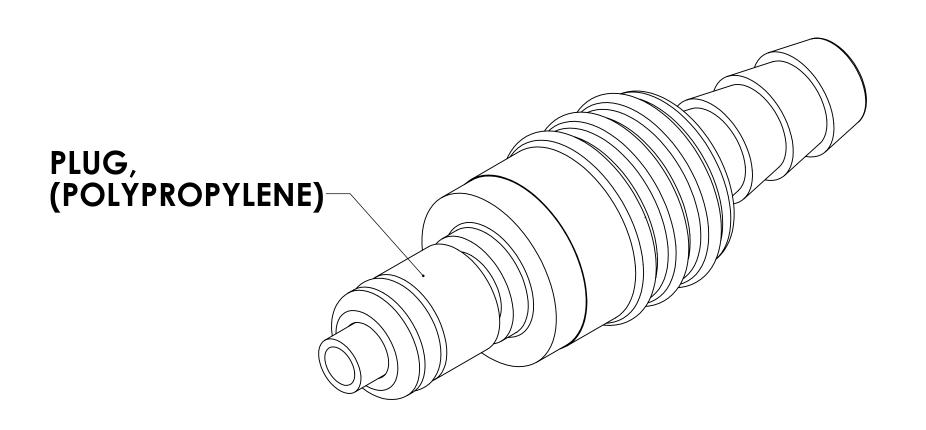

## NOTES:

- 1. MATERIAL: POLYPROPYLENE
- 2. COLOR: MOLDED ALMOND
- 3. O-RING MATERIAL: EPDM
- 4. O-RINGS LUBRICATED WITH FOOD GRADE SILICONE OIL, 350 CST.