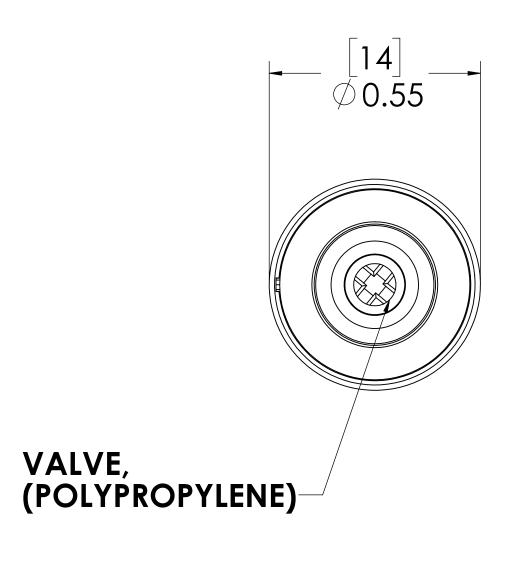

## NOTES:

- 1. MATERIAL: POLYPROPYLENE
- 2. COLOR: MOLDED ALMOND
- 3. O-RING MATERIAL: EPDM
- 4. O-RINGS LUBRICATED WITH FOOD GRADE SILICONE OIL, 350 CST.