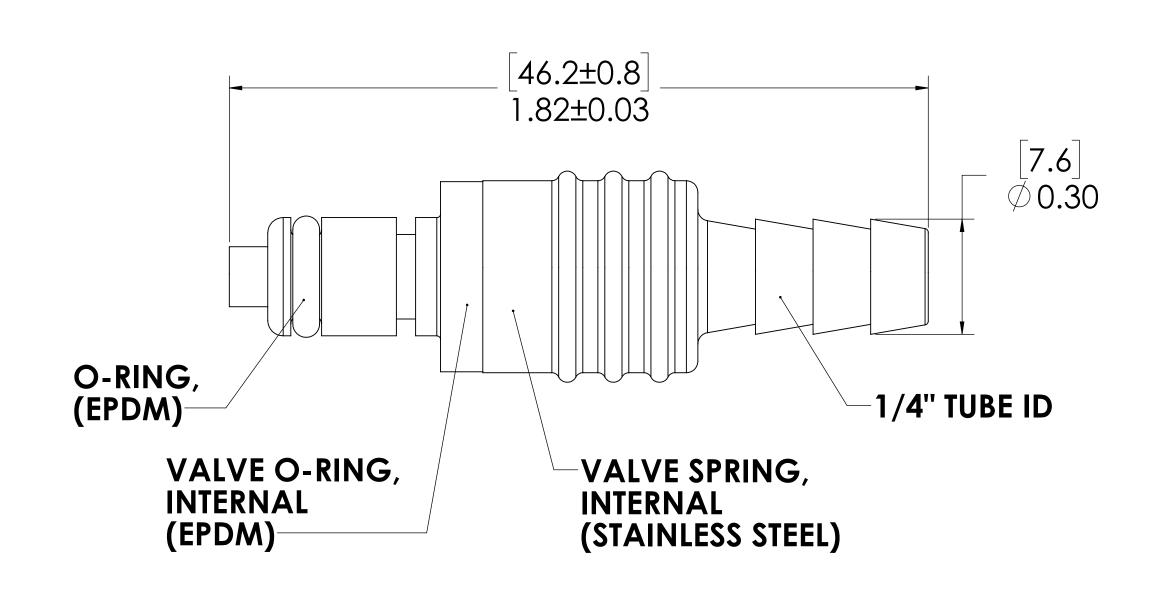

## NOTES:

- 1. MATERIAL: POLYPROPYLENE
- 2. COLOR: MOLDED ALMOND
- 3. O-RING MATERIAL: EPDM
- 4. O-RINGS LUBRICATED WITH FOOD GRADE SILICONE OIL, 350 CST.